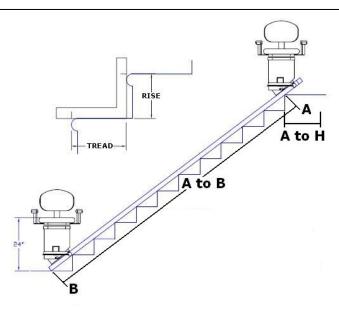

## **Assessment Form**

|                                                                                             | Client Name:                                                                       |  |  |  |  |
|---------------------------------------------------------------------------------------------|------------------------------------------------------------------------------------|--|--|--|--|
|                                                                                             | SL Unit:   SL350AC   SL350DC   SL350OD   SL500HD                                   |  |  |  |  |
| Looking up from bottom of stairs, install lift on left or right side of stairs.**           |                                                                                    |  |  |  |  |
|                                                                                             |                                                                                    |  |  |  |  |
|                                                                                             | Rail Length:  ☐ Stock 16' ☐ 20' Rail Upgrade (SLRU20) ☐ 25' Rail Upgrade (SLRU25)* |  |  |  |  |
| Pick Only One.                                                                              | Custom Cut:         □ Less Than 16' (SLR16C):       □ 16' to 20' (SLR20C):         |  |  |  |  |
| 20' to 25' (SLR25C)* Capacity reduced to 250lbs:  (Custom Cut part numbers include railing) |                                                                                    |  |  |  |  |
|                                                                                             | A to Binches                                                                       |  |  |  |  |